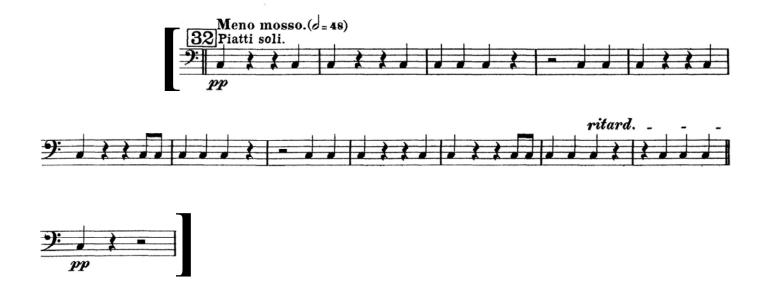

#### CYMBALS

RACHMANINOFF - Piano Concerto No. 2, Mvt. III: [32]—18 bars before [33] TCHAIKOVSKY - Symphony No. 4, Mvt. IV: bar 272—end

## RACHMANINOFF - Piano Concerto No. 2, Mvt. III