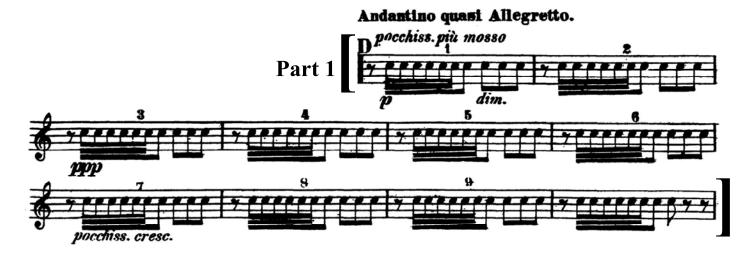

#### SNARE DRUM

PROKOFIEV - *Lt. Kije*, Mvt. I: [1]—[2] SHOSTAKOVICH - Symphony No. 10, Mvt. II: [98]—end RIMSKY-KORSAKOV - Scheherazade

A. Mvt. III: [D]—[E]; 5 bars after [F]—8 bars after [F]; [G]—[H]

B. Mvt. IV: [Q]—[U]