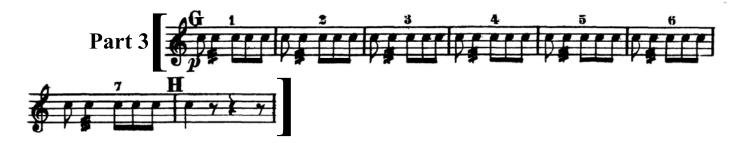

#### SNARE DRUM

PROKOFIEV - *Lt. Kije*, Mvt. I: [1]—[2] SHOSTAKOVICH - Symphony No. 10, Mvt. II: [98]—end RIMSKY-KORSAKOV - Scheherazade

A. Mvt. III: [D]—[E]; 5 bars after [F]—8 bars after [F]; [G]—[H]

B. Mvt. IV: [Q]—[U]