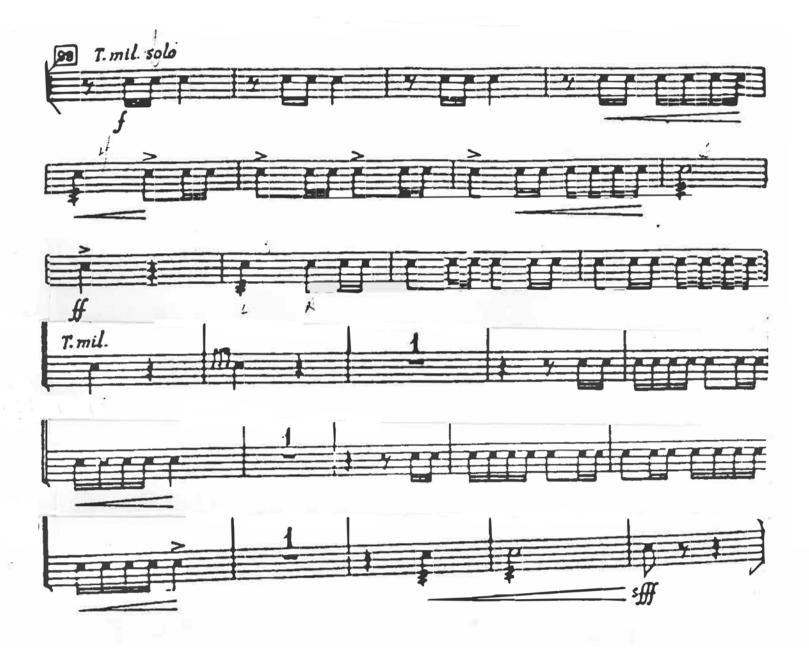

#### SNARE DRUM

PROKOFIEV - *Lt. Kije*, Mvt. I: [1]—[2] SHOSTAKOVICH - Symphony No. 10, Mvt. II: [98]—end RIMSKY-KORSAKOV - Scheherazade

A. Mvt. III: [D]—[E]; 5 bars after [F]—8 bars after [F]; [G]—[H]

B. Mvt. IV: [Q]—[U]

## SHOSTAKOVICH - Symphony No. 10, Mvt. II