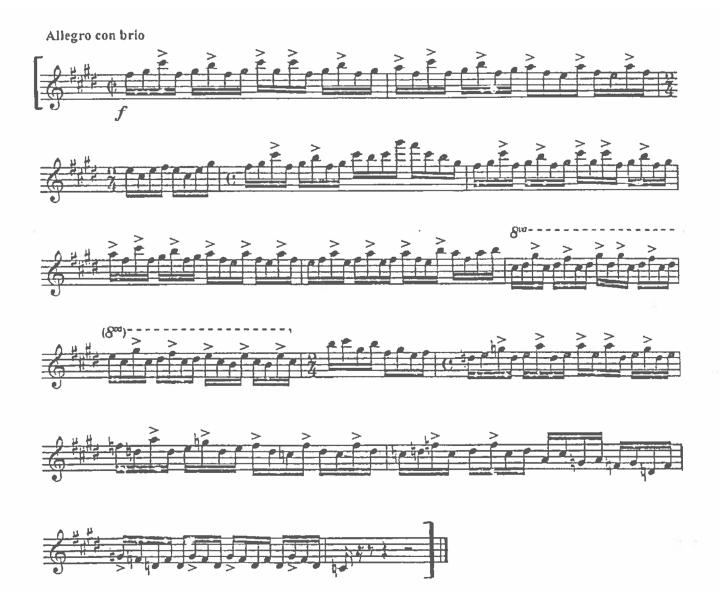

[98]—end RIMSKY-KORSAKOV - Scheherazade

A. Mvt. III: [D]—[E]; 5 bars after [F]—8 bars after [F]; [G]—[H]

B. Mvt. IV: [Q]—[U]

#### CYMBALS

RACHMANINOFF - Piano Concerto No. 2, Mvt. III: [32]—18 bars before [33] TCHAIKOVSKY - Symphony No. 4, Mvt. IV: bar 272—end

#### GLOCKENSPIEL

MOZART - The Magic Flute Act I, No. 8: Finale (Complete)

#### XYLOPHONE

GERSHWIN - *Porgy and Bess*: bars 1—15 COPLAND - *Appalachian Spring*: 10 bars before [49]—4 after [49]

### DELECLUSE - Etude No. 6 from "12 Etudes"























## PROKOFIEV - *Lt. Kije*, Mvt. I



## SHOSTAKOVICH - Symphony No. 10, Mvt. II











## RACHMANINOFF - Piano Concerto No. 2, Mvt. III



## TCHAIKOVSKY - Symphony No. 4, Mvt. IV



## MOZART - The Magic Flute Act I, No. 8





## **GERSHWIN** - Porgy and Bess



**COPLAND** - Appalachian Spring