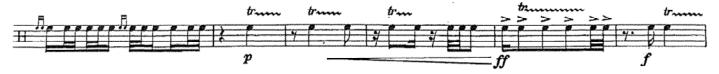

#### SNARE DRUM

PROKOFIEV - *Lt. Kije*, Mvt. I: [1]—[2] SHOSTAKOVICH - Symphony No. 10, Mvt. II: [98]—end RIMSKY-KORSAKOV - Scheherazade

A. Mvt. III: [D]—[E]; 5 bars after [F]—8 bars after [F]; [G]—[H]

B. Mvt. IV: [Q]—[U]

## PROKOFIEV - *Lt. Kije*, Mvt. I