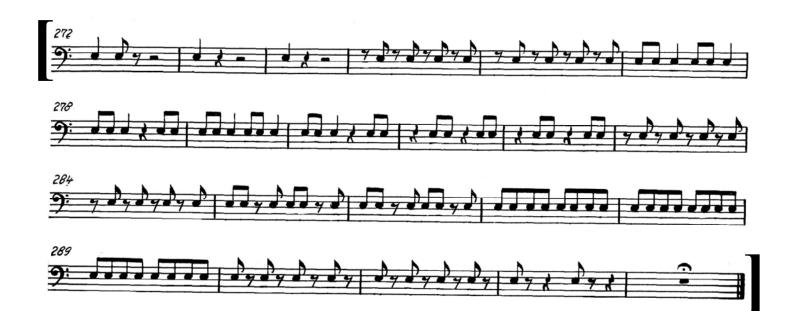

#### CYMBALS

RACHMANINOFF - Piano Concerto No. 2, Mvt. III: [32]—18 bars before [33] TCHAIKOVSKY - Symphony No. 4, Mvt. IV: bar 272—end

## TCHAIKOVSKY - Symphony No. 4, Mvt. IV