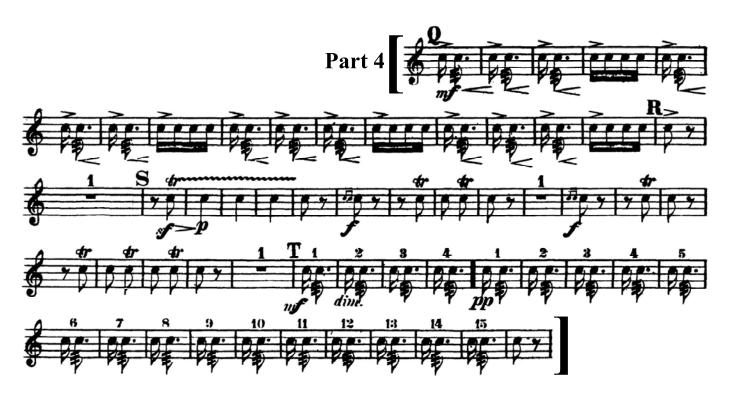

#### SNARE DRUM

PROKOFIEV - *Lt. Kije*, Mvt. I: [1]—[2] SHOSTAKOVICH - Symphony No. 10, Mvt. II: [98]—end RIMSKY-KORSAKOV - Scheherazade

A. Mvt. III: [D]—[E]; 5 bars after [F]—8 bars after [F]; [G]—[H]

B. Mvt. IV: [Q]—[U]