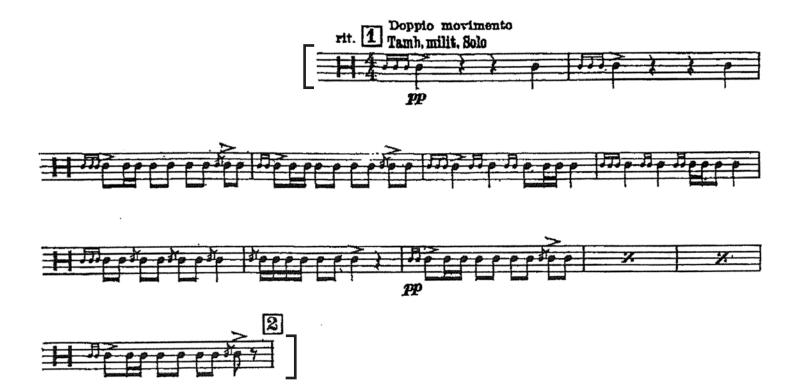

#### SNARE DRUM

PROKOFIEV - *Lt. Kije*, Mvt. I: [1]—[2] SHOSTAKOVICH - Symphony No. 10, Mvt. II: [98]—end RIMSKY-KORSAKOV - Scheherazade

A. Mvt. III: [D]—[E]; 5 bars after [F]—8 bars after [F]; [G]—[H]

B. Mvt. IV: [Q]—[U]

## PROKOFIEV - *Lt. Kije*, Mvt. I