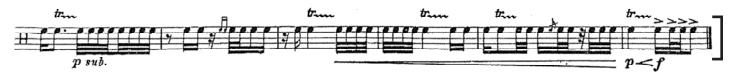

#### SNARE DRUM

PROKOFIEV - *Lt. Kije*, Mvt. I: [1]—[2] SHOSTAKOVICH - Symphony No. 10, Mvt. II: [98]—end RIMSKY-KORSAKOV - Scheherazade

A. Mvt. III: [D]—[E]; 5 bars after [F]—8 bars after [F]; [G]—[H]

B. Mvt. IV: [Q]—[U]

## SHOSTAKOVICH - Symphony No. 10, Mvt. II