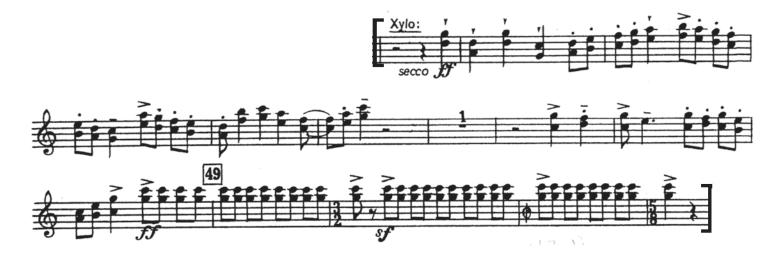

#### XYLOPHONE

GERSHWIN - *Porgy and Bess*: bars 1—15 COPLAND - *Appalachian Spring*: 10 bars before [49]—4 after [49]

## **GERSHWIN** - Porgy and Bess

**COPLAND** - Appalachian Spring