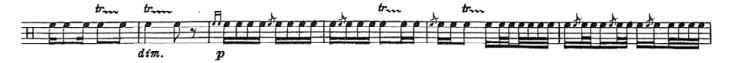

#### SNARE DRUM

PROKOFIEV - *Lt. Kije*, Mvt. I: [1]—[2] SHOSTAKOVICH - Symphony No. 10, Mvt. II: [98]—end RIMSKY-KORSAKOV - Scheherazade

A. Mvt. III: [D]—[E]; 5 bars after [F]—8 bars after [F]; [G]—[H]

B. Mvt. IV: [Q]—[U]