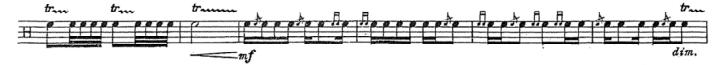

#### SNARE DRUM

PROKOFIEV - *Lt. Kije*, Mvt. I: [1]—[2] SHOSTAKOVICH - Symphony No. 10, Mvt. II: [98]—end RIMSKY-KORSAKOV - Scheherazade

A. Mvt. III: [D]—[E]; 5 bars after [F]—8 bars after [F]; [G]—[H]

B. Mvt. IV: [Q]—[U]